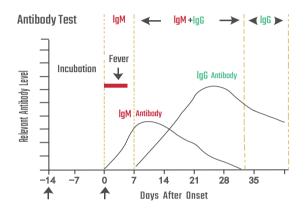

[Shelf Life] 12 months

Antibodies will be secreted after virus invasion. Immunoglobulin M (IgM) comes out first, acting as the early sign of infection. Immunoglobulin G (IgG) comes out later, arising a more specific and stronger reaction against the virus.