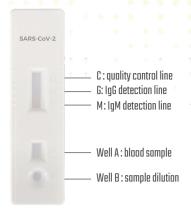

## Operation Steps

Step 1 Add 20ul of whole blood sample/10ul of serum or plasma sample to well A.

Step 2 Add two drops (about 80ul) of sample dilution to well B, and start timing.

Step 3 The test results should be read within 10-20 mins. Do not read the results after 20 mins.