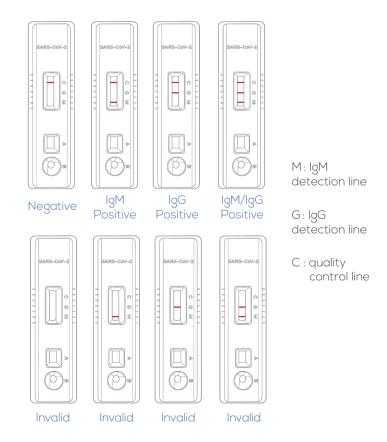

[Shelf Life] 12 months

Antibodies will be secreted after virus invasion. Immunoglobulin M (IgM) comes out first, acting as the early sign of infection. Immunoglobulin G (IgG) comes out later, arising a more specific and stronger reaction against the virus.